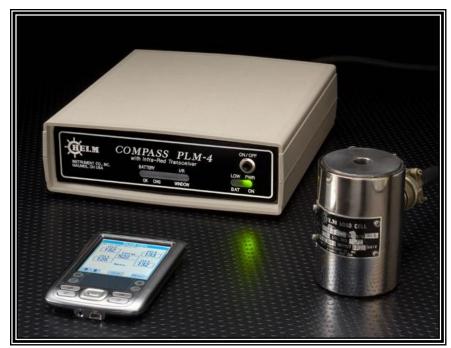

## **Helm Portable Calibration System**

The Helm Compass PLM-4 is a portable four channel strain gage signal conditioner that displays peak force and waveforms on a handheld Palm® unit through infra-red transceiver technology.

## Features include:

- Accepts up to four channel strain gage inputs
- Displays Peak (dynamic) or Track (static) force values
- Display load signatures for machine diagnostics
- Weighs less than 5lbs
- Rechargeable Lithium-ion battery
- Scanning distance up to 5 feet